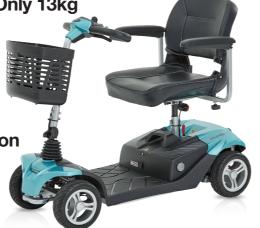

· Heaviest Part Only 13kg

• 25 Mile Range

- GenerousLeg Room
- 21.4 Stone Weight Limit
- Rear Suspension