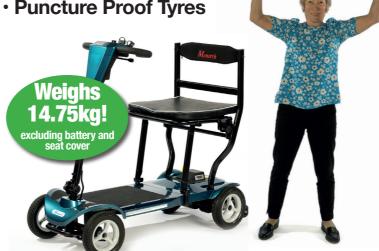

## THE WORLDS LIGHTEST FOUR

 Lightweight & Compact For Easy Lifting

• 19.6 Stone Weight Limit

Puncture Proof Tyres