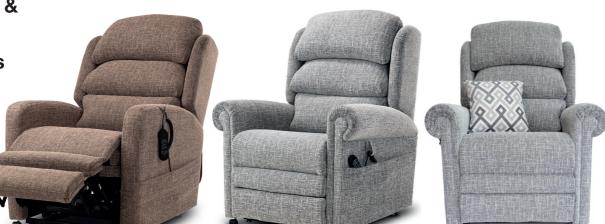

### **RISE & RECLINE CHAIRS**

**Full Delivery** & Set Up

Petite, Medium & Large Available

 Over 40 Fabrics & Colours To **Choose From** 