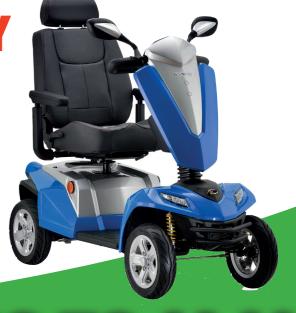

# 40 MILE RADIUS

- Full Suspension
- Digital Display
- 25 Stone User Weight
- Longer lasting Batteries

Your Mobility
A FAMILY RUN BUSINESS FOR OVER 21 YEARS

- Drive Royale 3 Wheel
- Full Suspension
- Digital display
- · 32 Mile Range
- 29 StoneUser Weight