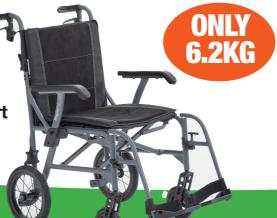

#### **LIGHTWEIGHT WHEELCHAIR**

Weighs 6.2kg

• 19 Stone User Weight

Compact Folding For Easy Transport

5 Year Guarantee

- 14 Mile Range
- 28.8 Stone User Weight
- Folds Easily For Transport
- Full Suspension