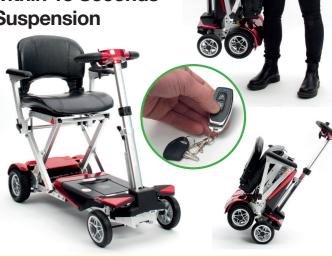

#### **ALUMINIUM ALL IN ONE FOLDING**

Lightweight Aluminium **Frame** 

Airline Friendly Battery

**Folds Electronically** within 15 Seconds

Suspension

FREE HOME DEMONSTRATIONS • FINANCE AVAILABLE

VISIT OUR STORE: 74 HIGH ST, MEXBOROUGH, S64 9AU