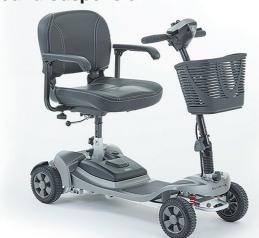

## LIGHTWEIGHT SCOOTERS

· Heaviest Part Only 10kg

- 15 Mile Range
- Generous Leg Room
- · Lightweight Lithium Battery Only 4kg
- All-Round Suspension

5 Year Guarantee

- 9 Mile Range
- Lightweight Lithium Battery