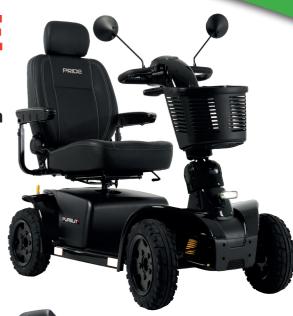

# 40 MILE RADIUS

- Full Suspension
- Digital Display
- 25 Stone User Weight
- Longer lasting Batteries

Your Mobility
A FAMILY RUN BUSINESS FOR OVER 21 YEARS

- Drive Royale 3 Wheel
- Full Suspension
- Digital display
- · 32 Mile Range
- 29 StoneUser Weight