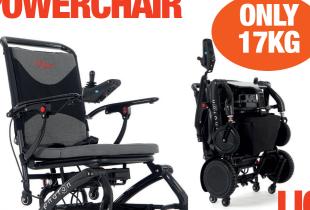

## FINANCE AVAILABLE

**FOLDING LIGHTWEIGHT** 

**POWERCHAIR** 

Carbon Fibre Folding

• 23.5 Stone User Weight

**Powerchair** 

Weights 17kg

· 12 Mile Radius