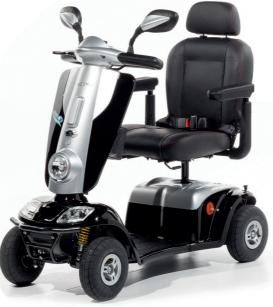

#### **SMALL 8MPH**

- · 25 Mile Range
- Fits through Most Doors
- LED Lights & Indicators
- · All-Round Suspension