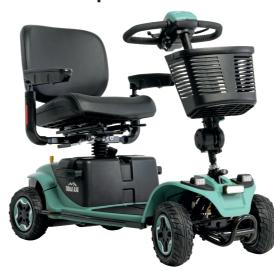

#### **SMALL 8MPH**

- · 25 Mile Range
- Fits through Most Doors
- LED Lights & Indicators
- · All-Round Suspension

#### LUXURY 8MPH

- 31 Stone User weight
- · 35 Mile Range
- Digital displayFull Suspension

CALL: 01709 59 11 11