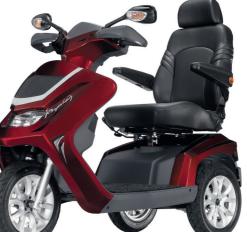

#### LUXURY 8MPH

- 31 Stone User weight
- · 35 Mile Range
- Digital displayFull Suspension

CALL: 01709 59 11 11