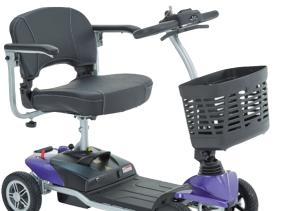

## LIGHTWEIGHT SCOOTERS

· Heaviest Part Only 10kg

- 15 Mile Range
- Generous Leg Room
- · Lightweight Lithium Battery Only 4kg
- All-Round Suspension

5 Year Guarantee

- 9 Mile Range
- Lightweight Lithium Battery